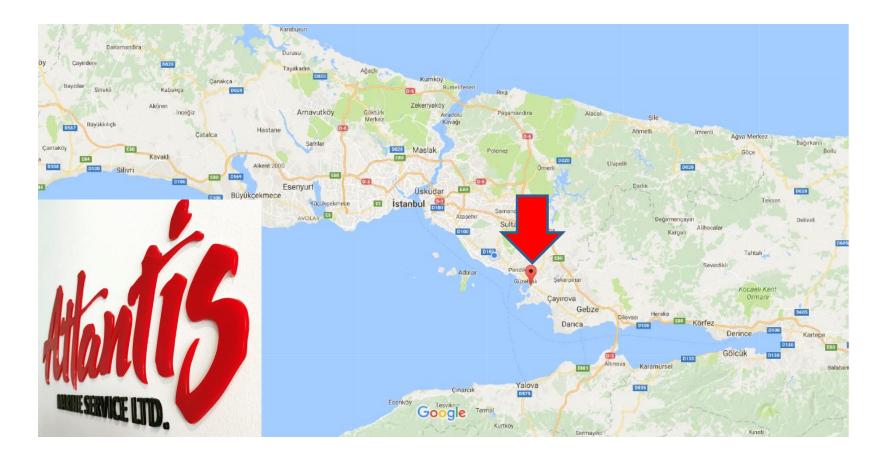

ding of Steel and Aluminium Workboats**

Tuzla, Istanbul, Turkey



# Main Objectives:

- Building of Steel and Aluminum Workboats upto 24 m:
  - Tug Boats, Mooring Boats
  - Crew Boats, Pilot Boats
  - Patrol and Rescue Boats
  - Ambulance Boats
  - Anti-pollution Boats
  - Barges, Landing Crafts
- Alternative Lighter Construction by HDPE
- Yachts



# Our Vision:

• Our vision is to be the best boat builder capable to cover all requirements of our world-wide clients in the maritime industry.

## Our Mission:

- Be customer focused
- Remain reliable, honest and friendly
- Grow with careful steps

## **Our Values:**

- Transparency, honesty and discipline in all we do
- Commitment to excellence and customer satisfaction



## **Certificates:**





#### We are in Istanbul, Turkey....



















AMS Boatyard in Tuzla/Istanbul/Turkey







## **Capacity of Boatyard:**

- Boatyard dimensions 25x12 m with ceiling height of 10 m.
- Max. boat length to be built: 24 m.
- Max. boat height to be built: 8 m.
- Max. boat weight to be built: 100 ton.
- Head crane capacity: SWL 10 ton + SWL 5 ton.
- Accessible mobile crane capacity: SWL 100 ton.
- Means of launching: conventional slipway by pulleys and ropes.
- Distance from gate to slipway: 30 m.



#### **Management Structure:**

- Caner Ararat:
  - Owner & Managing Partner
  - Naval Architect & Marine Engineer
  - Experience: 28 years
  - Project Responsibilities: Marketing, Procurement, Admin.
- Cuneyt Niran:
  - Owner & Managing Partner
  - Naval Architect & Marine Engineer
  - Experience: 28 years
  - Project Responsibili