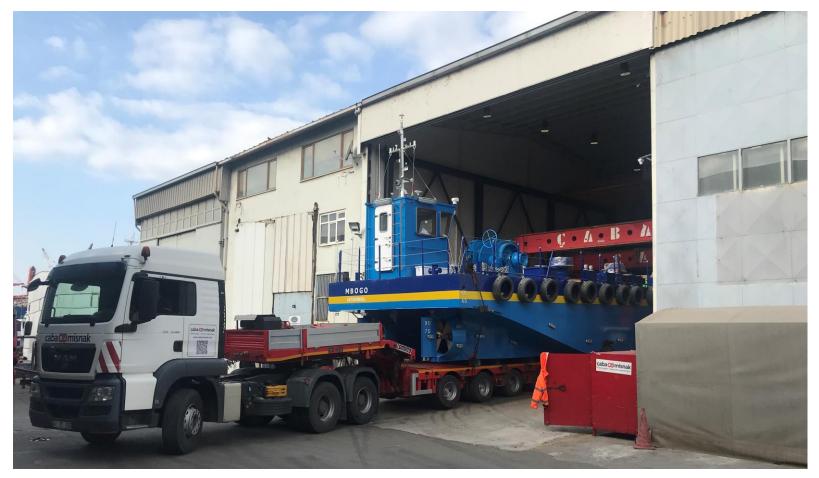

of Steel and Aluminium Workboats**

Tuzla, Istanbul, Turkey



# Main Objectives:

- Building of Steel and Aluminum Workboats upto 24 m:
  - Tug Boats, Mooring Boats
  - Crew Boats, Pilot Boats
  - Patrol and Rescue Boats
  - Ambulance Boats
  - Anti-pollution Boats
  - Barges, Landing Crafts
- Alternative Lighter Construction by HDPE
- Yachts



# Our Vision:

• Our vision is to be the best boat builder capable to cover all requirements of our world-wide clients in the maritime industry.

## Our Mission:

- Be customer focused
- Remain reliable, honest and friendly
- Grow with careful steps

## **Our Values:**

- Transparency, honesty and discipline in all we do
- Commitment to excellence and customer satisfaction



## **Certificates:**





#### We are in Istanbul, Turkey....



















AMS Boatyard in Tuzla/Istanbul/Turkey







## **Capacity of Boatyard:**

- Boatyard dimensions 25x12 m with ceiling height of 10 m.
- Max. boat length to be built: 24 m.
- Max. boat height to be built: 8 m.
- Max. boat weight to be built: 100 ton.
- Head crane capacity: SWL 10 ton + SWL 5 ton.
- Accessible mobile crane capacity: SWL 100 ton.
- Means of launching: conventional slipway by pulleys and ropes.
- Distance from gate to slipway: 30 m.



#### **Management Structure:**

- Caner Ararat:
  - Owner & Managing Partner
  - Naval Architect & Marine Engineer
  - Experience: 28 years
  - Project Responsibilities: Marketing, Procurement, Admin.
- Cuneyt Niran:
  - Owner & Managing Partner
  - Naval Architect & Marine Engineer
  - Experience: 28 years
  - Project Responsibilities