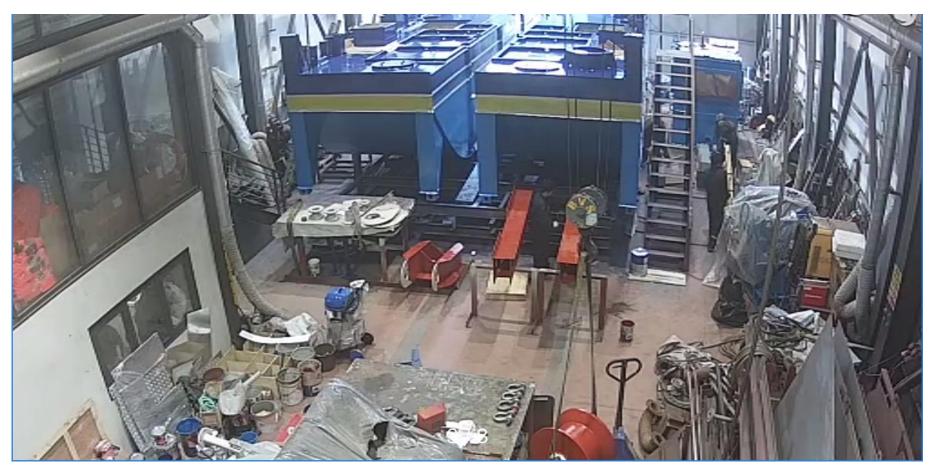

#### We are in Istanbul, Turkey....

AMS Boatyard in Tuzla/Istanbul/Turkey

## **Capacity of Boatyard:**

- Boatyard dimensions 25x12 m with ceiling height of 10 m.
- Max. boat length to be built: 24 m.
- Max. boat height to be built: 8 m.
- Max. boat weight to be built: 100 ton.
- Head crane capacity: SWL 10 ton + SWL 5 ton.
- Accessible mobile crane capacity: SWL 100 ton.
- Means of launching: conventional slipway by pulleys and ropes.
- Distance from gate to slipway: 30 m.