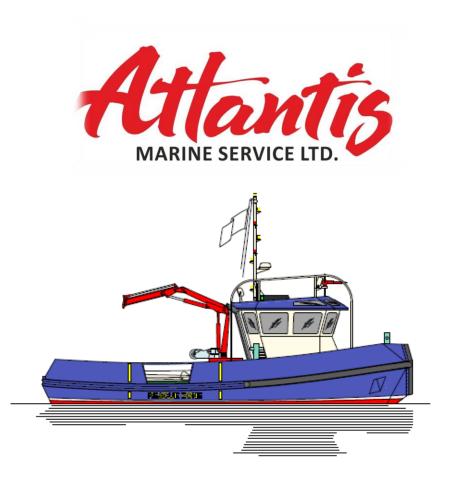

# Main Objectives:

- Building of Steel and Aluminum Workboats upto 24 m:
  - Tug Boats, Mooring Boats
  - Crew Boats, Pilot Boats
  - Patrol and Rescue Boats
  - Ambulance Boats
  - Anti-pollution Boats
  - Barges, Landing Crafts
- Alternative Lighter Construction by HDPE
- Yachts