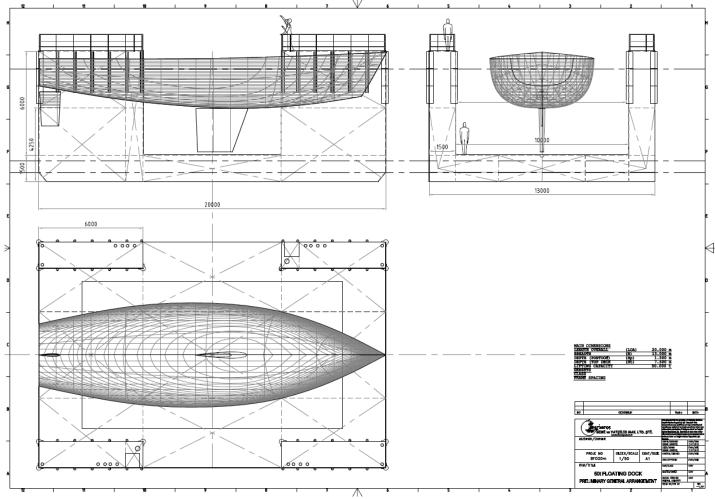

# Main Objectives:

- Building of Steel and Aluminum Workboats upto 24 m:
  - Tug Boats, Mooring Boats
  - Crew Boats, Pilot Boats
  - Patrol and Rescue Boats
  - Ambulance Boats
  - Anti-pollution Boats
  - Barges, Landing Crafts
- Alternative Lighter Construction by HDPE
- Yachts

#### **Pilot Boats**

**Floating Docks for Yachts/Workboats** 

Modular MultiCats

# **New Building Experience**