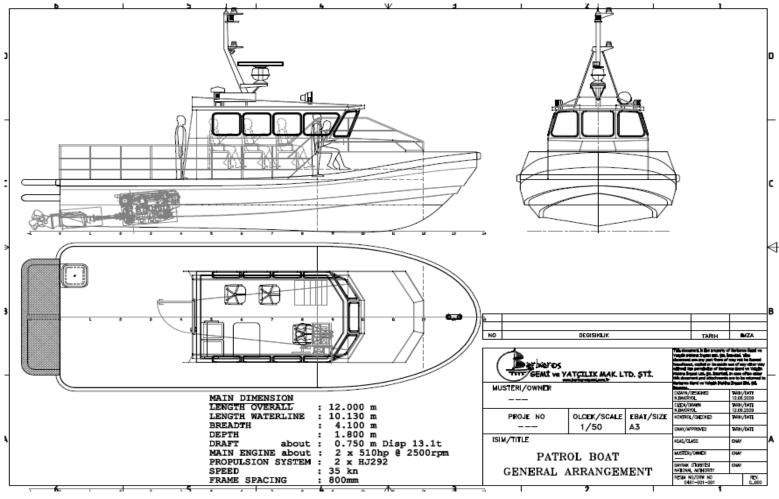

# Main Objectives:

- Building of Steel and Aluminum Workboats upto 24 m:
  - Tug Boats, Mooring Boats
  - Crew Boats, Pilot Boats
  - Patrol and Rescue Boats
  - Ambulance Boats
  - Anti-pollution Boats
  - Barges, Landing Crafts
- Alternative Lighter Construction by HDPE
- Yachts

## **Harbour Tugboats**

**Aluminum High Speed Crew Boats** 

#### **Pilot Boats**

**Floating Docks for Yachts/Workboats** 

Modular MultiCats

# **New Building Experience**