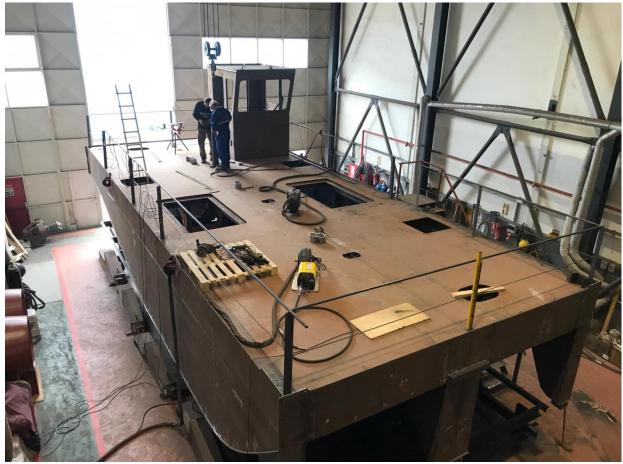

l and Aluminium Workboats**

Tuzla, Istanbul, Turkey



# Main Objectives:

- Building of Steel and Aluminum Workboats upto 24 m:
  - Tug Boats, Mooring Boats
  - Crew Boats, Pilot Boats
  - Patrol and Rescue Boats
  - Ambulance Boats
  - Anti-pollution Boats
  - Barges, Landing Crafts
- Alternative Lighter Construction by HDPE
- Yachts



# Our Vision:

• Our vision is to be the best boat builder capable to cover all requirements of our world-wide clients in the maritime industry.

## Our Mission:

- Be customer focused
- Remain reliable, honest and friendly
- Grow with careful steps

## **Our Values:**

- Transparency, honesty and discipline in all we do
- Commitment to excellence and customer satisfaction



## **Certificates:**





#### We are in Istanbul, Turkey....



















AMS Boatyard in Tuzla/Istanbul/Turkey







## **Capacity of Boatyard:**

- Boatyard dimensions 25x12 m with ceiling height of 10 m.
- Max. boat length to be built: 24 m.
- Max. boat height to be built: 8 m.
- Max. boat weight to be built: 100 ton.
- Head crane capacity: SWL 10 ton + SWL 5 ton.
- Accessible mobile crane capacity: SWL 100 ton.
- Means of launching: conventional slipway by pulleys and ropes.
- Distance from gate to slipway: 30 m.



#### **Management Structure:**

- Caner Ararat:
  - Owner & Managing Partner
  - Naval Architect & Marine Engineer
  - Experience: 28 years
  - Project Responsibilities: Marketing, Procurement, Admin.
- Cuneyt Niran:
  - Owner & Managing Partner
  - Naval Architect & Marine Engineer
  - Experience: 28 years
  - Project Responsibilities: Subcon