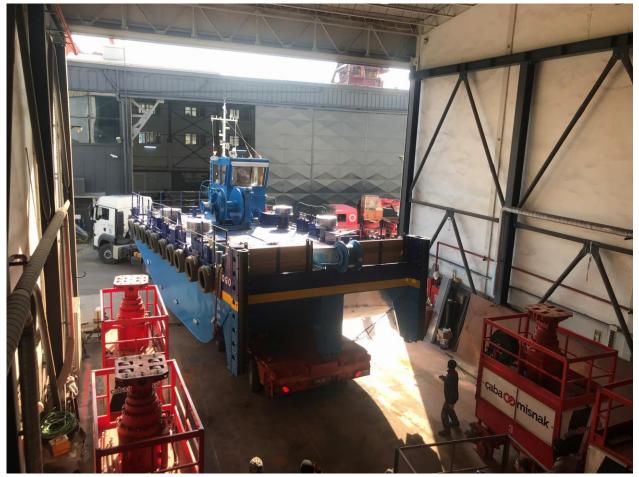

l, Turkey



# Main Objectives:

- Building of Steel and Aluminum Workboats upto 24 m:
  - Tug Boats, Mooring Boats
  - Crew Boats, Pilot Boats
  - Patrol and Rescue Boats
  - Ambulance Boats
  - Anti-pollution Boats
  - Barges, Landing Crafts
- Alternative Lighter Construction by HDPE
- Yachts



# Our Vision:

• Our vision is to be the best boat builder capable to cover all requirements of our world-wide clients in the maritime industry.

## Our Mission:

- Be customer focused
- Remain reliable, honest and friendly
- Grow with careful steps

## **Our Values:**

- Transparency, honesty and discipline in all we do
- Commitment to excellence and customer satisfaction



## **Certificates:**





#### We are in Istanbul, Turkey....



















AMS Boatyard in Tuzla/Istanbul/Turkey







## **Capacity of Boatyard:**

- Boatyard dimensions 25x12 m with ceiling height of 10 m.
- Max. boat length to be built: 24 m.
- Max. boat height to be built: 8 m.
- Max. boat weight to be built: 100 ton.
- Head crane capacity: SWL 10 ton + SWL 5 ton.
- Accessible mobile crane capacity: SWL 100 ton.
- Means of launching: conventional slipway by pulleys and ropes.
- Distance from gate to slipway: 30 m.



#### **Management Structure:**

- Caner Ararat:
  - Owner & Managing Partner
  - Naval Architect & Marine Engineer
  - Experience: 28 years
  - Project Responsibilities: Marketing, Procurement, Admin.
- Cuneyt Niran:
  - Owner & Managing Partner
  - Naval Architect & Marine Engineer
  - Experience: 28 years
  - Project Responsibilities: Subcontractors, Safety, Admin.



GAJU

ISTANBUL